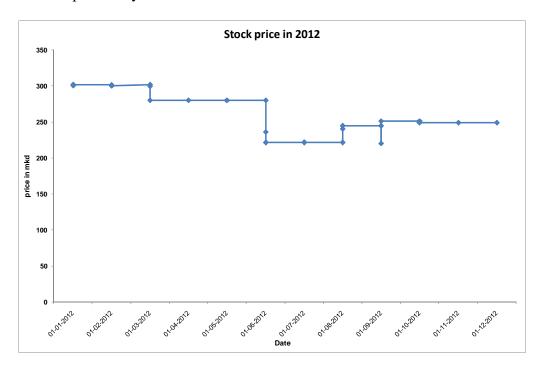

nizational structure in ADING.
- It should be noted that the Board worked all year with 4 members. Fifth member was not appointed because of financial savings.











 During the year there was a rearrangement in the Business System and new employment in INVEST A where two new engineers and two new construction workers were employed on fixed-term and four employees left on ground of retirement and two left the company.

#### Stock movement

Stock exchange in 2012 stagnated and trading was minimized. Total of 2850 shares were traded with a total turnover of 771.322,00 mkd or 12.542 € Shares are traded on the Macedonian Stock Exchange and their price varied from day 220-300 mkd per share . ADING in 2012 do not redeem shares and on 31.12.2012 had 3,342 shares same as the previous year .



#### Evaluation of associated companies

- Board assesses that all associates, except INVEST A and ADING-BELGRADE showed positive result
- It is positive that INVEST A lower their loss from the previous year .
- ADING-BELGRADE show negative results as a result of negative FX factor and lower sales
- GRADITEL-ADING In agreement with Serbian partner who owned 51 %, the firm was liquidated due to the inability to exist on the market in Macedonia . Because GRADITELJ Novi Sad is divided into several parts and lose more of the foreign brands partnership for construction machinery, existence of the company has become pointless and was closed.













#### How we started in 2013

In the starting two months of 2013 sale was achieved more than expected especially in the domestic market, but i